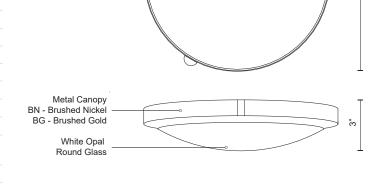

## DESCRIPTION

Single LED flush mount ceiling fixture with round white opal glass. Metal details in brushed nickel & brushed gold finish, and is equipped with our powerful 120V AC LED technology

501112BG-LED Brushed Gold

## **SPECIFICATION DETAILS**

| Fixture Dimensions   | D13" x H3"                                                 |  |  |
|----------------------|------------------------------------------------------------|--|--|
| Light Source         | AC LED Module                                              |  |  |
| Wattage              | 19W                                                        |  |  |
| Total Lumens         | 1300lm                                                     |  |  |
| Delivered Lumens     | BN-995lm                                                   |  |  |
| Voltage              | 120V                                                       |  |  |
| Color Temperature    | 3000K                                                      |  |  |
| CRI (Ra)             | 90CRI                                                      |  |  |
| Optional Color Temps | 2700K - 5000K Available, Minimum Order Quantities<br>Apply |  |  |
| LED Rated Life       | 50,000 hours                                               |  |  |
| Dimming              | 100% - 10%, ELV Dimmer (Not Included)                      |  |  |
| Glass Details        | Opal Glass                                                 |  |  |
| Location             | Dry                                                        |  |  |
| Mounting Style       | All Orientation; Ceiling and Wall;                         |  |  |
| CEC Title 24 JA8     | Yes, JA8-2022                                              |  |  |
| Paint Finish         | BG01; BN01;                                                |  |  |

Ø13"

 $<sup>\</sup>ensuremath{^{\star}}$  For custom options, consult factory for details.

<sup>\*</sup> For warranty information, please visit www.kuzcolighting.com/warranty