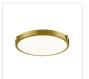

## DESCRIPTION

Single LED flush mount ceiling fixture with round white opal glass. Metal details in brushed nickel & brushed gold finish, and is equipped with our powerful 120V AC LED technology

501112BG-LED Brushed Gold