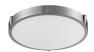

## DESCRIPTION

Single LED flush mount ceiling fixture with round white opal glass. Metal details in brushed nickel & brushed gold finish, and is equipped with our powerful 120V AC LED technology

501112BG-LED Brushed Gold

501112-LED Brushed Nickel