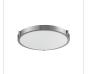

## DESCRIPTION

Single LED flush mount ceiling fixture with round white opal glass. Metal details in brushed nickel & brushed gold finish, and is equipped with our powerful 120V AC LED technology

501112BG-LED Brushed Gold

501112-LED Brushed Nickel